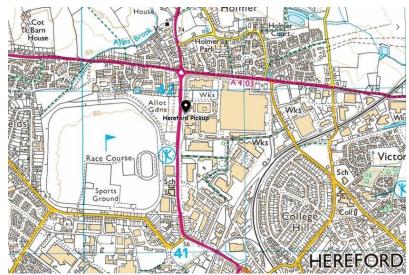

Note: Our Hereford Pickup for Midweek Groups only – Outside Hereford Group Training Association, Holmer Road at 9am, leaving QW at 8:45am –

check if service is running as may not in some weeks.

Woolhope Dome Group 2<sup>nd</sup> Tuesday each month Meet on site for 9:30am Contact Pete for info.